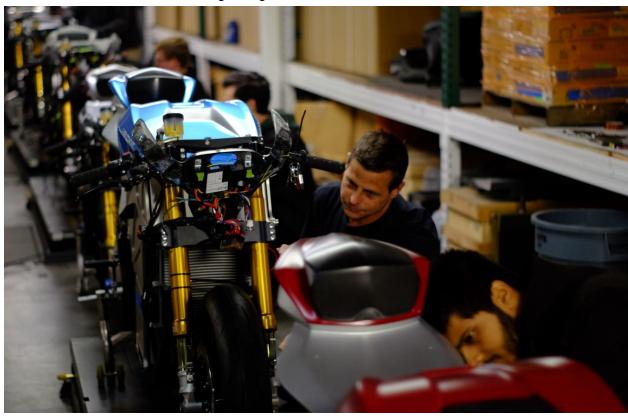

The new San Jose based facility offers five times the square footage when compared to Lightning's previous San Carlos location. This larger building provides Lightning with the ability to dramatically expand production of the LS-218 Superbike, as well as an in-house design studio for designing future Lightning products, increased research and development capabilities and additional office space to accommodate the expanding Lightning team.

Lightning LS-218 Production Line

Lightning LS-218 - The Fastest Production Motorcycle in the World