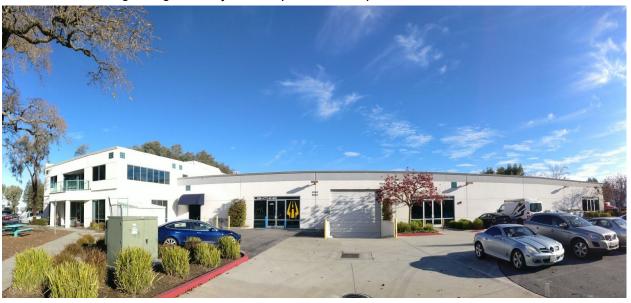

### Lightning's New Corporate Headquarters in San Jose

Lightning Motorcycles, manufacturer of the fully electric LS-218 Superbike - the fastest production motorcycle in the world, is announcing today its first phase of expansion into its new Corporate Headquarters and Production Facility located in San Jose, California.

The new San Jose based facility offers five times the square footage when compared to Lightning's previous San Carlos location. This larger building provides Lightning with the ability to dramatically expand production of the LS-218 Superbike, as well as an in-house design studio for designing future Lightning products, increased research and development capabilities and additional office space to accommodate the expanding Lightning team.

For any press related inquiries, please reach out to Matt Schulwitz, VP Communications at <a href="mailto:mschulwitz@lightningmotorcycles.com">mschulwitz@lightningmotorcycles.com</a>

Lightning Motorcycles Corporate Headquarters - San Jose, CA